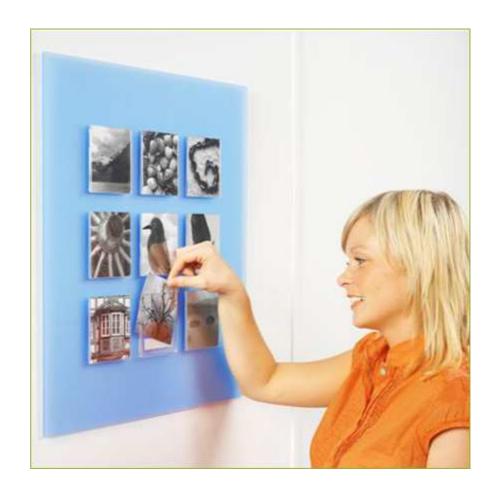

# Acrylic Slot Range

Crystal clear acrylic slots on a 3mm premium quality acrylic backboard, providing a versalite mount which can be updated with newer photographs in the future. Available in a number of backboard colours (gloss black shown).