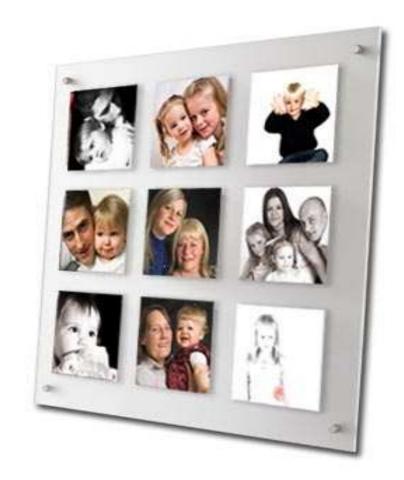

#### **Acrylics - Bonded**

Images are printed onto 320gsm high quality photo paper then pressure bonded onto the back of a high gloss acrylic panel.

They are supplied with 25mm deep brushed aluminum standoff fixings.