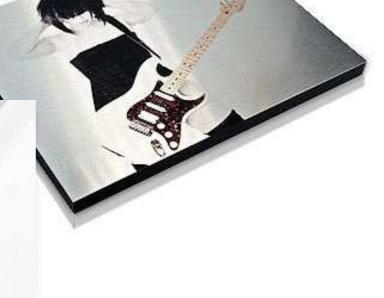

#### **Aluminium Bonded Panel**

your photo is printed directly on to brushed aluminium producing a totally unique and never-before-seen art piece for your home or office. The printed metal sheet is mitre grooved and fabricated to create the finished product, which is secured neatly to the

wall with concealed keyhole fixings. It looks like a solid chunk of metal suspended on your wall.

Finishes are available in Gloss White or Brushed Aluminium. Gloss White is perfect for any image while Brushed

Aluminium is great for those wanting an

experimental edge to their photography. Images are printed directly to the dazzling metallic surface for the ultimate unique finish.