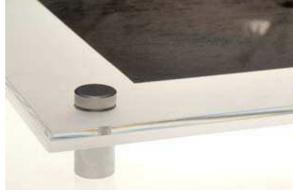

#### **Acrylics - Bonded**

Images are printed onto 320gsm high quality photo paper then pressure bonded onto the back of a high gloss acrylic panel.

They are supplied with 25mm deep brushed aluminum standoff fixings.