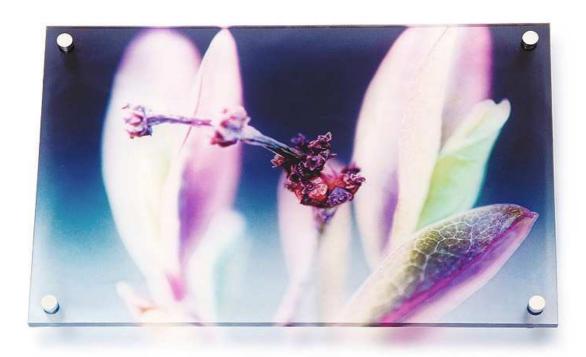

#### **Acrylics - Bonded**

Images are printed onto 320gsm high quality photo paper then pressure bonded onto the back of a high gloss acrylic panel.

They are supplied with 25mm deep brushed aluminum standoff fixings.