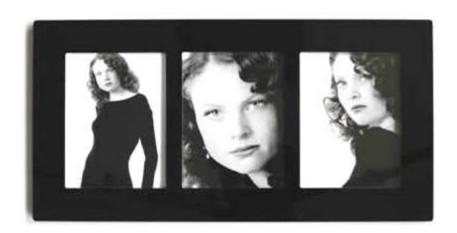

#### **Acrylics - Sandwich**

Wall Mounted Acrylic Sandwiches offer a smart, contemporary, acrylic framing solution which is more affordable than the bonded version. Your photograph is placed into the frame, between a sheet of 5mm clear acrylic and a sheet of 5mm acrylic (either, black, white or frosted). The frame is then mounted to the wall using attractive brushed chrome spacers.