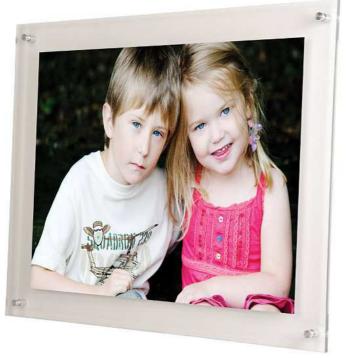

#### **Acrylics - Sandwich**

Wall Mounted Acrylic Sandwiches offer a smart, contemporary, acrylic framing solution which is more affordable than the bonded version. Your photograph is placed into the frame, between a sheet of 5mm clear acrylic and a sheet of 5mm acrylic (either, black, white or frosted). The frame is then mounted to the wall using attractive brushed chrome spacers.