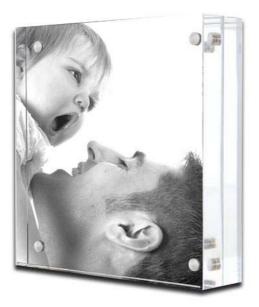

## **Acrylics Desktop Blocks**

Transparent acrylic blocks, with the image in the centre for free-standing use