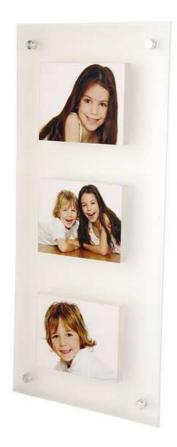

# Acrylic Slot Range

Crystal clear acrylic slots on a 3mm premium quality acrylic backboard, providing a versalite mount which can be updated with newer photographs in the future. Available in a number of backboard colours (gloss black shown).