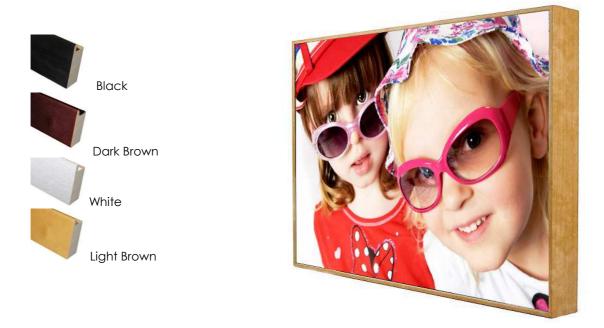

## **Box Frames**

Your photograph print mounted in a deep wooden frame, in a selection of natural colours