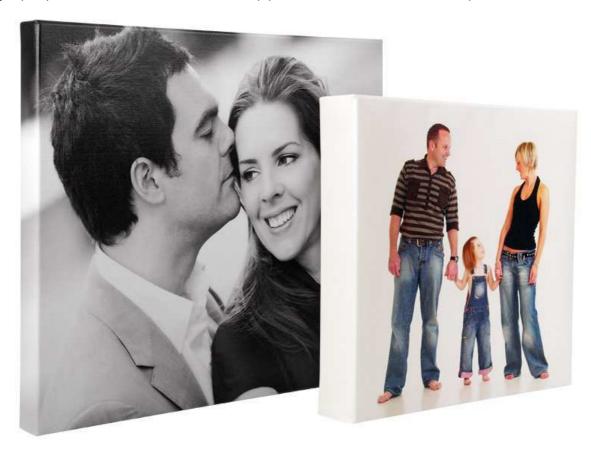

#### Canvas

Photograph printed on canvas and wrapped on a 0.75" or 1.5" deep timber frame